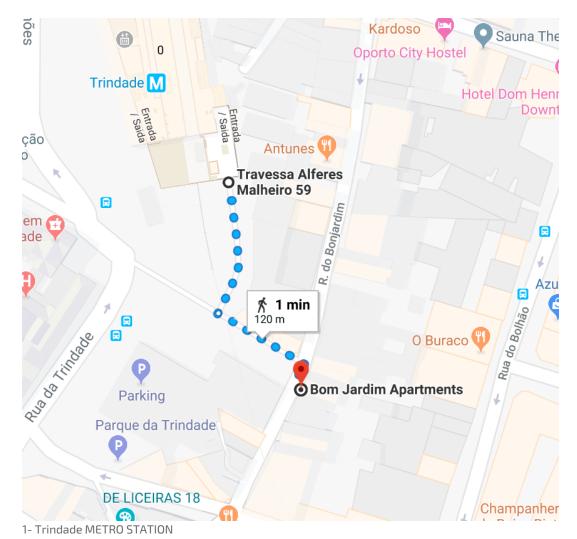

#### BY METRO- 30 Minutes

From Porto Airport- Francisco Sá Carneiro- take Metro Line E in direction to Estádio do Dragão. Get off at Trindade Metro Station. (image 1)

Once you get off the metro take direction Rua do Bonjardim.

Metro Line E, in direction to Aeroporto, or Metro Line F, in direction to Senhora da Hora.

Get off at Trindade Metro Station (image 1). Once you get out of the station take direction Rua do

Bonjardim. Bom Jardim Apartments are located 50 meters walking distance.