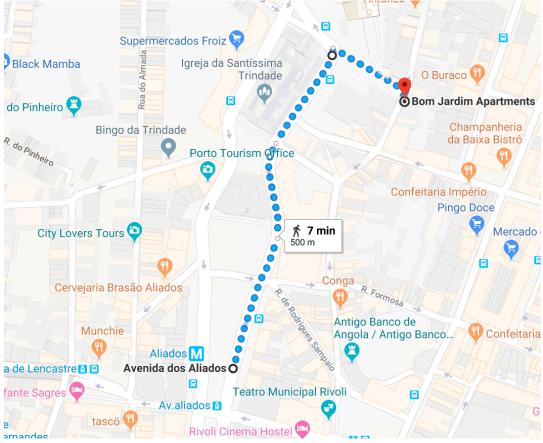

From Avenida dos Aliados\* (image 2) head towards Porto's City Hall. After the City Hall, turn on the third street on the right, Rua do Alferes Malheiro and continue straight ahead towards our apartments ,that are about 50 meters away .

2- Avenida dos Aliados